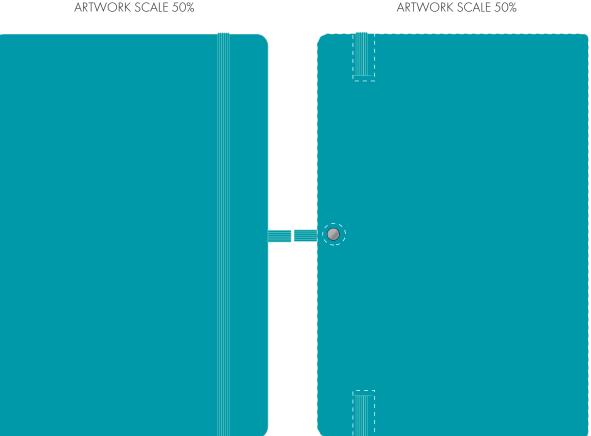

Product and Artwork Proof

🕏 Full Colour (Edge to Edge)

- colours may vary

ARTWORK SCALE 50%

The dashed line is to demonstrate print area and will not appear on your printed item

ARTWORK SCALE 100% Max print area: Edge to Edge

|    | <br>, |
|----|-------|
| 1  | N     |
| 1  |       |
| 1  |       |
| I  |       |
|    |       |
|    |       |
| I  |       |
|    |       |
| 1  |       |
| I  |       |
|    |       |
|    |       |
| I  |       |
|    |       |
|    |       |
| I  |       |
|    |       |
| 1  |       |
| Î. |       |
|    |       |
|    |       |
| 1  |       |
|    |       |
|    |       |
| 1  |       |
| 1  |       |
|    |       |
| I  |       |
|    |       |
|    |       |
| I  |       |
|    |       |
|    |       |
| I  |       |
|    |       |
| 1  |       |
| I  |       |
|    |       |
|    |       |
| I  |       |
|    |       |
| 1  |       |
| I  |       |
|    |       |
|    |       |
| I  |       |
|    |       |
|    |       |
| 1  |       |
|    |       |
|    |       |
| 1  |       |
|    |       |
| i  |       |
|    |       |
|    |       |
| I  |       |
| 1  |       |
| 1  |       |
| I  |       |
| I  |       |
| 1  |       |
| I  |       |
| I  |       |
| 1  |       |
| I  |       |
| I  |       |
| 1  |       |
| I  |       |
| 1  |       |
| 1  |       |
| 1  |       |
| 1  |       |
| 1  |       |
|    |       |

ARTWORK SCALE 100% Max print area: Edge to Edge